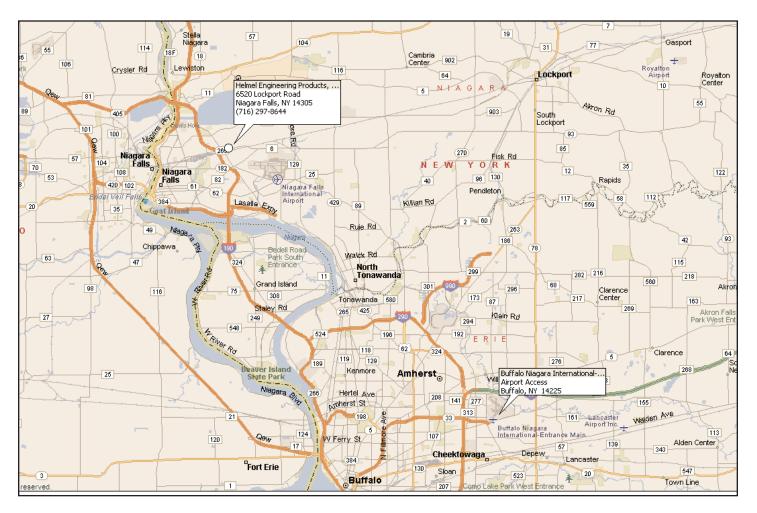

## **Directions from Buffalo International Airport (BUF)**

Helmel Engineering is located North / West from BUF conveniently off major highways.

Leaving BUF, follow 33 West (Straight out of the airport). Watch for signs for the I-90 East to Niagara Falls / Albany, approximately 1.35 miles from the airport. Remaining in the right lane, take I-90 East . Watch for the signs for I-290. Take the I-290 approximately 10.0 miles watching for the I-190 North (Niagara Falls).

Take the I-190 North over Grand Island (Toll \$0.75), after the second bridge you will enter Niagara Falls. Watch for exit 23, Packard Road. Take this exit and at the bottom of the ramp, turn right. Move quickly into the left lane. At the second light, turn left onto Military Road, route 265. Continue on Military Road to the first traffic light. Turn right, east, onto Lockport Road. Travel 0.3 miles, Helmel Engineering is the second building on the left.