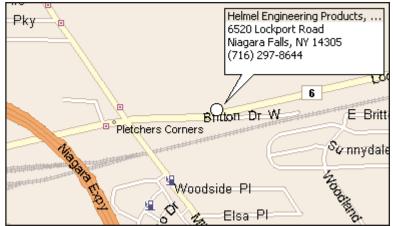

Take the I-190 North over Grand Island (Toll \$0.75), after the second bridge you will enter Niagara Falls. Watch for exit 23, Packard Road. Take this exit and at the bottom of the ramp, turn right. Move quickly into the left lane. At the second light, turn left onto Military Road, route 265. Continue on Military Road to the first traffic light. Turn right, east, onto Lockport Road. Travel 0.3 miles, Helmel Engineering is the second building on the left.