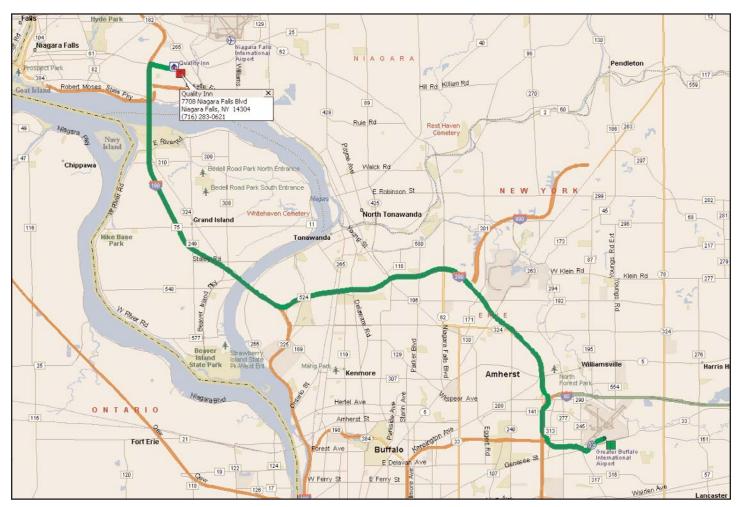

## **Directions between Buffalo Airport and Quality Inn**

Quality Inn is located at 7708 Niagara Falls Blvd., Niagara Falls, NY

Leaving BUF, follow 33 West (Straight out of the airport). Watch for signs for the I-90 East to Niagara Falls / Albany, approximately 1.35 miles from the airport. Remaining in the right lane, take I-90 East. Watch for the signs for I-290. Take the I-290 approximately 10.0 miles watching for the I-190 North (Niagara Falls).

Take the I-190 North over Grand Island (Toll \$0.75), after the second bridge you will enter Niagara Falls. Watch for exit 22, Niagara Falls Blvd. Take this exit and at the bottom of the ramp, turn right.

Continue on Niagara Falls Blvd for 0.7 miles. Look for the Quality Inn on the left.

Quality Inn 7708 Niagara Falls Blvd. Niagara Falls, NY 14304 (716) 283-0621