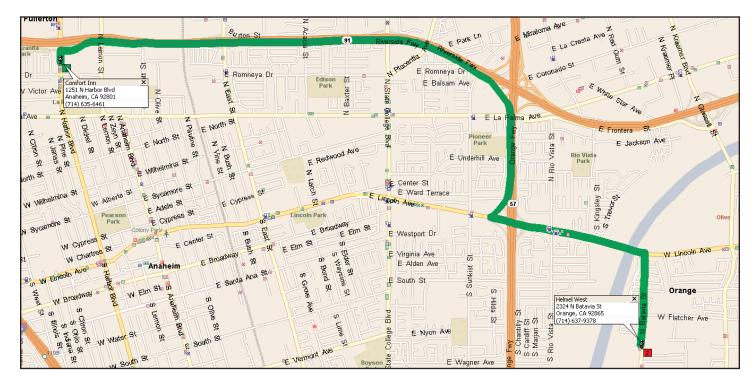

## **Directions between HEPI-West and Comfort Inn**

Comfort Inn is located South of the 91 on North Harbor Inn.

## From Helmel Engineering:

Turn right onto N. Batavia Road for 0.6 miles. Turn left onto E. Lincoln Ave for 0.7 miles. Turn right onto ramp for 57 North Travel North on 57 to 91 West exit for 0.7 miles. Turn on ramp for 91 West. Remain on 91 West for 2.7 miles. Take the ramp for North Harbor Blvd. At the end of the ramp, turn left. Comfort Inn is 300 yards South.

## From Comfort Inn:

Turn left onto N. Harbor Blvd. Turn right onto ramp for 91 East. Remain on 91 East 2.7 miles to South 57 ramp. Take S. 57 for 0.7 miles to Lincoln Ave. ramp. Turn left onto Linclon for 1.0 miles. Turn right onto N. Batavia for 0.6 miles.