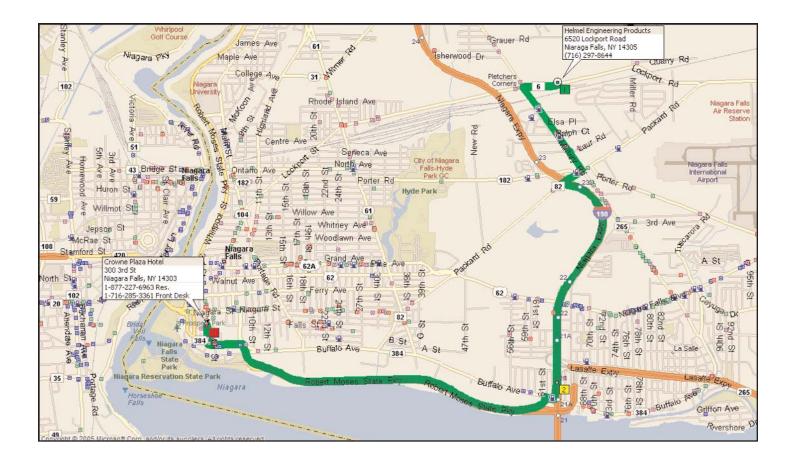

## **Directions between HEPI and Crowne Plaza Hotel**

Crowne Plaza Hotel is located in Niagara Falls across the Seneca Niagara Casino.

## From Helmel Engineering:

Turn right onto Lockport Road (0.3 miles). Turn left onto Military Road (1.0 miles). Turn right onto Packard Road (0.25 miles). Turn left onto I-190 South ramp (2.1 miles). Take Buffalo Ave. exit 21. Turn right onto Buffalo Ave. Move into left lane (200 yards). Turn Left Robert Moses Parkway. Take first exist "City Traffic". Turn left onto Rainbow Blvd. Turn right onto Third Street. Crowne Plaza Hotel is located on the left.

## From Crowne Plaza:

Turn south onto 3rd Street. Turn left onto Rainbow Blvd. Turn right onto Quay Street Quay St. merges into the Robert Moses Pkwy. Take the left exit for Buffalo Ave. Move into the left lane. Turn left onto the I-190 North ramp. Take Exit 23, turn right off ramp (Packard Rd.). Move to the left lane quickly. Turn left onto Military Road. Turn right onto Lockport Road. HEPI is 0.3 miles, second building on left.