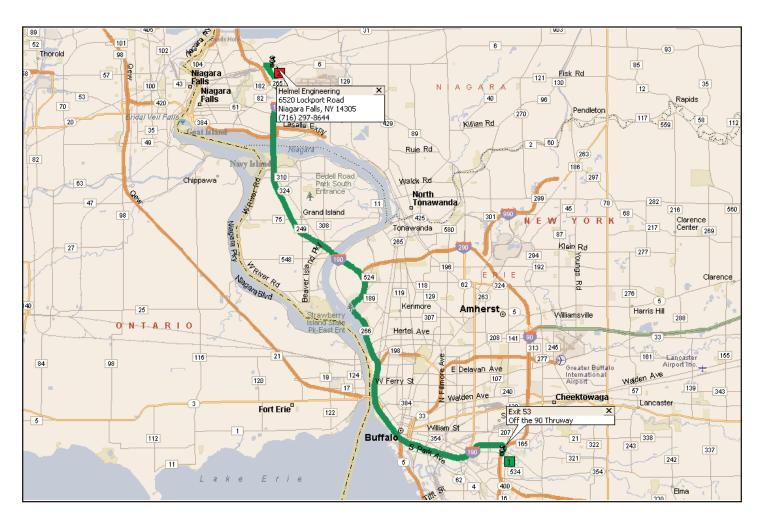

## **Directions from South Appoach, via 90 Thruway**

Traveling north on the I-90 Thruway, you will encounter the Lackawanna Toll Barrier at milepost 430. Proceed north on the I-90 to exit 53, "I-190, Downtown / Canada" mile post 426. Exit 53 is a right exit and passes over the I-90 to another toll barrier.

Take the I-190 North over Grand Island (Toll \$0.75), after the second bridge you will enter Niagara

Falls. Watch for exit 23, Packard Road. Take this exit and at the bottom of the ramp, turn right. Move quickly into the left lane. At the second light, turn left onto Military Road, route 265. Continue on Military Road to the first traffic light. Turn right, east, onto Lockport Road. Travel 0.3 miles, Helmel Engineering is the second building on the left.