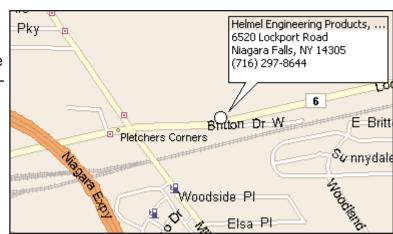

Take the I-190 North over Grand Island (Toll \$0.75), after the second bridge you will enter Niagara

Falls. Watch for exit 23, Packard Road. Take this exit and at the bottom of the ramp, turn right. Move quickly into the left lane. At the second light, turn left onto Military Road, route 265. Continue on Military Road to the first traffic light. Turn right, east, onto Lockport Road. Travel 0.3 miles, Helmel Engineering is the second building on the left.