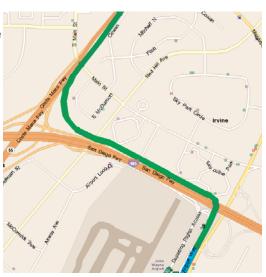

## **Directions to HEPI-West from John Wayne Airport**

Helmel West is 14.2 miles from the John Wayne Airport.

Depart airport on MacArthur Blvd., North

Bear left onto Airport Departures.

Road name change to Airport Way.

Road changes to W. Taft Ave.

Remain on Ball / Taft for 0.75 miles.

Turn left onto N. Batavia Street.

Helmel West is 0.75 miles North on Batavia.

Airport exit detail