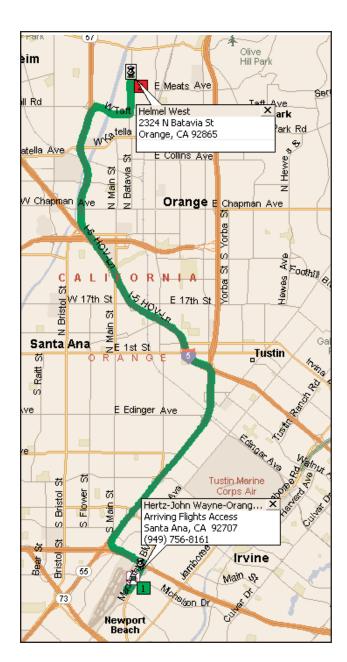

## **Directions to HEPI-West from John Wayne Airport**

Helmel West is 14.2 miles from the John Wayne Airport.

Depart airport on MacArthur Blvd., North

Bear left onto Airport Departures.

Road name change to Airport Way.

Bear right for North 55 ramp.

Take North 55 for 4.5 miles.

Take I-5 ramp for (Los Angeles).

Remain in I-5 for 4.2 miles exit I-57 North.

Remain on I-57 North for 2.6 miles.

Take ramp for Ball Road. Turn right.

Road changes to W. Taft Ave.

Remain on Ball / Taft for 0.75 miles.

Turn left onto N. Batavia Street.

Helmel West is 0.75 miles North on Batavia.

Airport exit detail